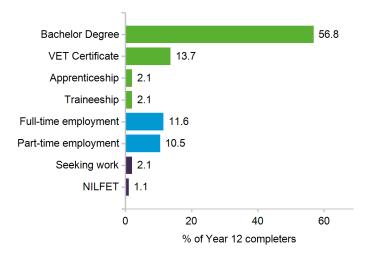

#### **Post-school destinations**

In 2022, 96.8% of Year 12 completers from Mueller College were engaged in education, training or employment in the year after they completed school.

Of the 95 respondents, 74.7% continued in some recognised form of education and training. The most common study destination was bachelor degree.

# Main Destination in 2022