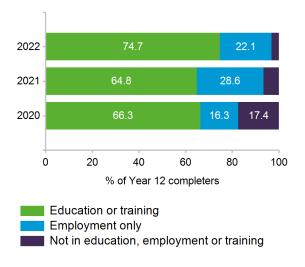

#### **Post-school destinations**

In 2022, 96.8% of Year 12 completers from Mueller College were engaged in education, training or employment in the year after they completed school.

Of the 95 respondents, 74.7% continued in some recognised form of education and training. The most common study destination was bachelor degree.

A further 22.1% transitioned directly into paid employment and no further study.

All Year 12 completers were assigned to a *main destination*. Respondents who were both studying and working are reported as being in education or training, including apprentices and trainees.

# Engagement over time